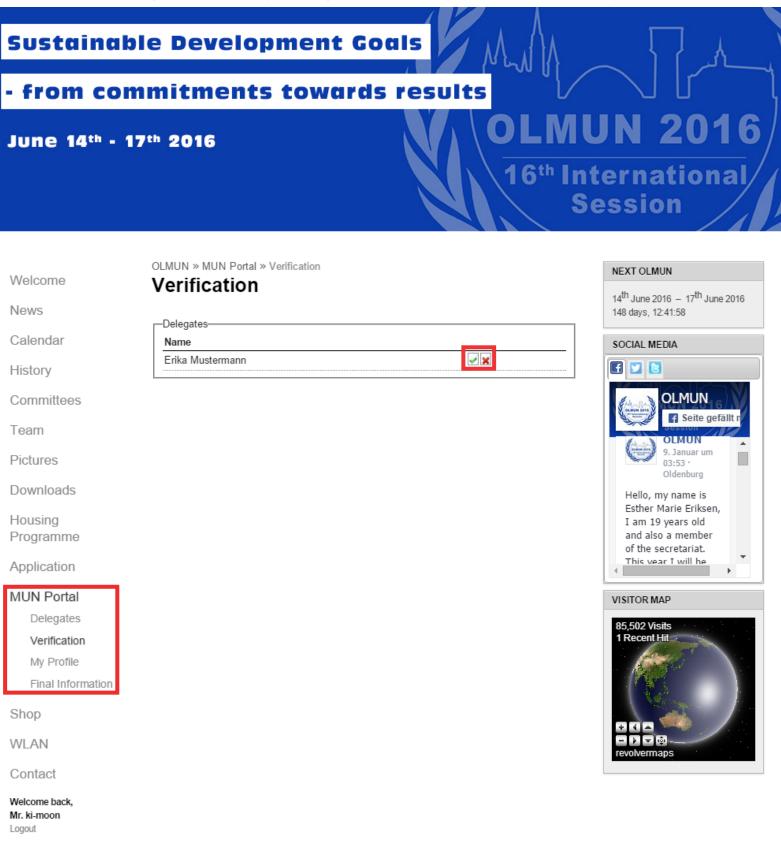

## Verify your students!

The MUN-Director has logged in again. Now that Erika Mustermann has applied as a sample Delegate for your school, you have to verify the applied delegates (red box).

In case the applied delegate is not part of your delegation, please press the red x, otherwise verifiy the student.