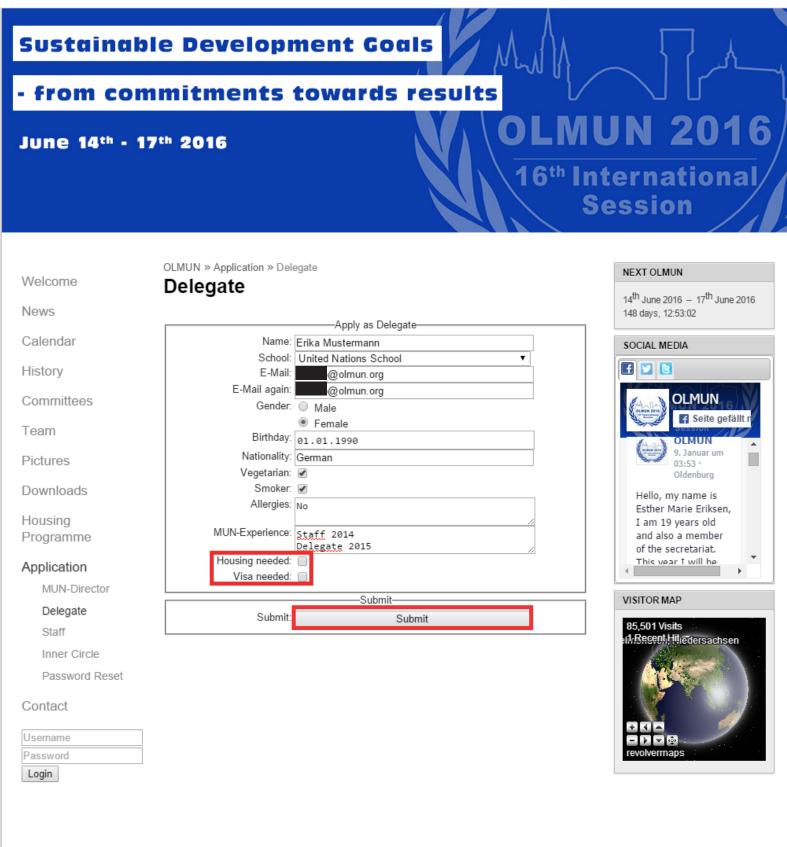

## How to apply as a Delegate?

Apply a Delegate

This step can be done by a) the MUN-Director or b) by the student himself.

ATTENTION: Be sure that nobody is logged in when you apply as a Delegate!

## Sustainable Development Goals - from commitments towards results June 14<sup>th</sup> - 17<sup>th</sup> 2016 OLMUN 2016 16<sup>th</sup> International Session

| Malaama        | OLMUN » Application » Dele | egate                      | NEXT OLMUN                                              |
|----------------|----------------------------|----------------------------|---------------------------------------------------------|
| Welcome        | Delegate                   |                            | 14 <sup>th</sup> June 2016 — 17 <sup>th</sup> June 2016 |
| News           |                            |                            | 14*** June 2016 – 17*** June 2016<br>148 days, 12:54:39 |
|                |                            | Apply as Delegate          |                                                         |
| Calendar       | Name:                      |                            | SOCIAL MEDIA                                            |
| Llinton        |                            | Please choose 🔹            |                                                         |
| History        | E-Mail:                    |                            |                                                         |
| Committees     |                            | Repeat your E-Mail address | OLMUN S                                                 |
| 00111111110000 | Gender:                    | Male                       | Seite gefällt n                                         |
| Team           | Birthday:                  | Female                     | Session                                                 |
|                |                            | tt.mm.jjjj                 | 9. Januar um                                            |
| Pictures       | Nationality:               |                            | 03:53                                                   |
| Deurslaade     | Vegetarian:<br>Smoker:     |                            | Oldenburg                                               |
| Downloads      | Allergies:                 |                            | Hello, my name is                                       |
| Housing        | , anongroo.                |                            | Esther Marie Eriksen,<br>I am 19 years old              |
| Programme      | MUN-Experience:            |                            | and also a member                                       |
| riogrammo      |                            |                            | of the secretariat.                                     |
| Application    | Housing needed:            |                            | This year I will he                                     |
| MUN-Director   | Visa needed:               |                            |                                                         |
| Delegate       |                            | Submit                     | VISITOR MAP                                             |
|                | Submit:                    | Submit                     | 85,501 Visits                                           |
| Staff          |                            |                            | 1 Recent Hit                                            |
| Inner Circle   |                            |                            |                                                         |
| Password Reset |                            |                            |                                                         |
|                |                            |                            |                                                         |
| Contact        |                            |                            | A Marine Andrews                                        |
|                |                            |                            |                                                         |
| Username       |                            |                            |                                                         |
| Password       |                            |                            | revolvermaps                                            |
| Login          |                            |                            |                                                         |
|                |                            |                            |                                                         |
|                |                            |                            |                                                         |
|                |                            |                            |                                                         |

Supporter

CEWE LBS GSG Oldenburg

Fill in the Delegate form. Choose your school and do not forget about the "Housing needed" and "Visa needed" checkbox.

Be careful with the spelling of your name and other input - this is what will be printed on your Badges and Certificates later!

Please make sure that you enter valid data. If you are ready, press "Submit".

Supporter -

CEWE LBS GSG Oldenburg

Your application was successful. Please switch to your mail-account and have a look for the verification-mail.